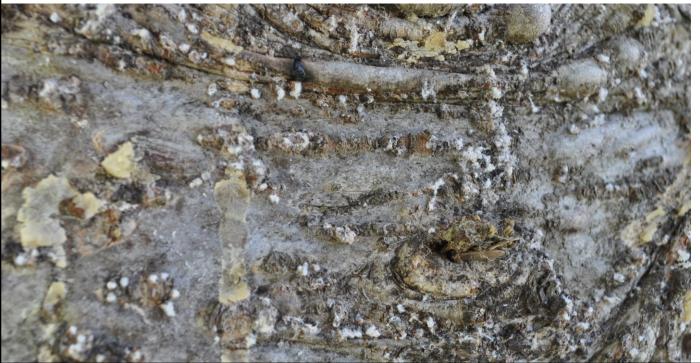

# White Pine Blister Rust

5-needle pines Origin - Asia

Impact – branch/tree mortality
Whitebark listed as "threatened"

Management – prune infected limbs resistance breeding

Balsam Wooly Adelgid

Grand and subalpine fir
Origin – Europe
Intro to Pacific NW 1930's

Balsam Wooly Adelgid Impact – gradual decline and mortality

Impact in Intermountain West?

Distribution in MT?

Spongy Moth

Diverse host range: >300 species
larch, maple, oak, apple
Origin – Europe, intro to North America 1869