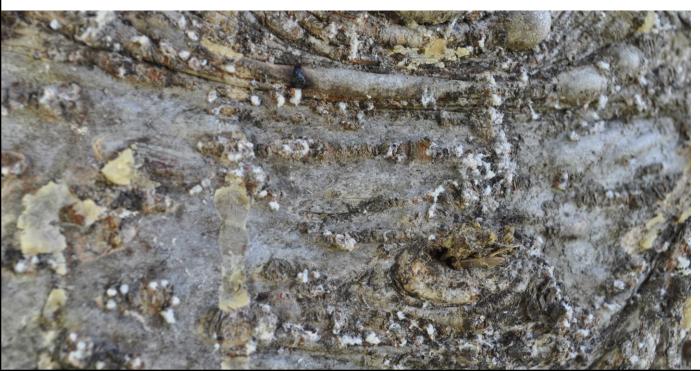

# White Pine Blister Rust

5-needle pines Origin - Asia

Impact – branch/tree mortality
Whitebark listed as "threatened"

Management – prune infected limbs resistance breeding

Balsam Wooly Adelgid

Grand and subalpine fir
Origin – Europe
Intro to Pacific NW 1930's

Balsam Wooly Adelgid Impact – gradual decline and mortality

Impact in Intermountain West?

Distribution in MT?

Spongy Moth

Diverse host range: >300 species
larch, maple, oak, apple
Origin – Europe, intro to North America 1869