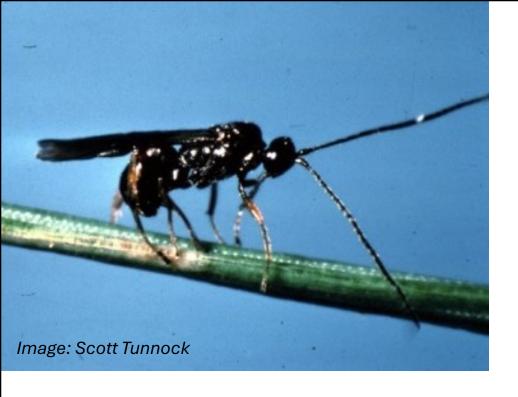

# Invasive Forest and Tree Pests

Amy Gannon

Montana DNRC Forest Pest Management Program

MISC Invasive Species Summit 2024





## MT Invasive Forest and Tree Pests

#### **Established**

- Larch casebearer
- White pine blister rust
- Balsam wooly adelgid

#### **Threats**

- Spongy moth
- Asian longhorned beetle
- Emerald ash borer















Larch Casebearer

Western larch

Introduced from Europe Discovered in Idaho in 1957 Common in NW Montana





Larch Casebearer

Impact – defoliates western larch (deciduous)

Management - controlled by parasitic wasp,

Agathis pumila

# White Pine Blister Rust

5-needle pines Origin - Asia

Impact – branch/tree mortality
Whitebark listed as "threatened"

Management – prune infected limbs resistance breeding



Balsam Wooly Adelgid

Grand and subalpine fir
Origin – Europe
Intro to Pacific NW 1930's





Balsam Wooly Adelgid Impact – gradual decline and mortality

Impact in Intermountain West?

Distribution in MT?









Spongy Moth

Diverse host range: >300 species
larch, maple, oak, apple
Origin – Europe, intro to North America 1869





Spongy Moth

Impacts – severe defoliation nuis