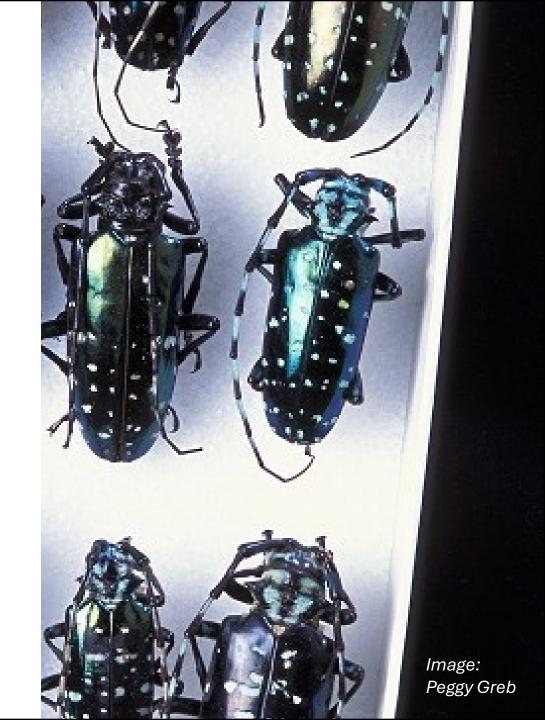

# Asian Longhorned Beetle

Host - maple
Origin - Asia
Impact – tree mortality
community plantings
sugarbushes

Native pine sawyer look-alike

**Emerald Ash Borer** 

Host – ash species (Fraxinus)

Origin - Asia