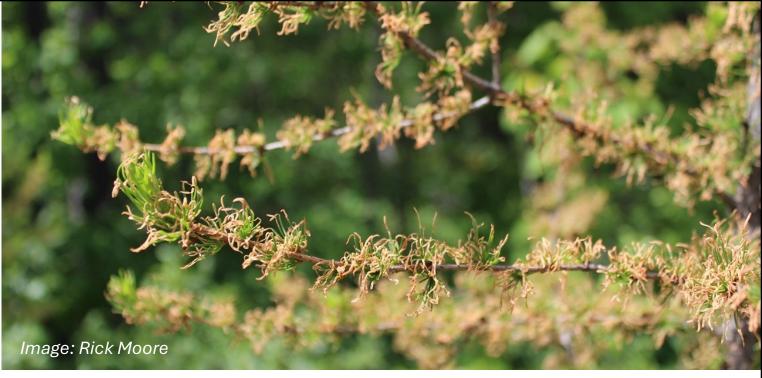

#### **Threats**

- Spongy moth
- Asian longhorned beetle
- Emerald ash borer

Larch Casebearer

Western larch

Introduced from Europe Discovered in Idaho in 1957 Common in NW Montana

Larch Casebearer

Impact – defoliates western larch (deciduous)

Management - controlled by parasitic wasp,

Agathis pumila