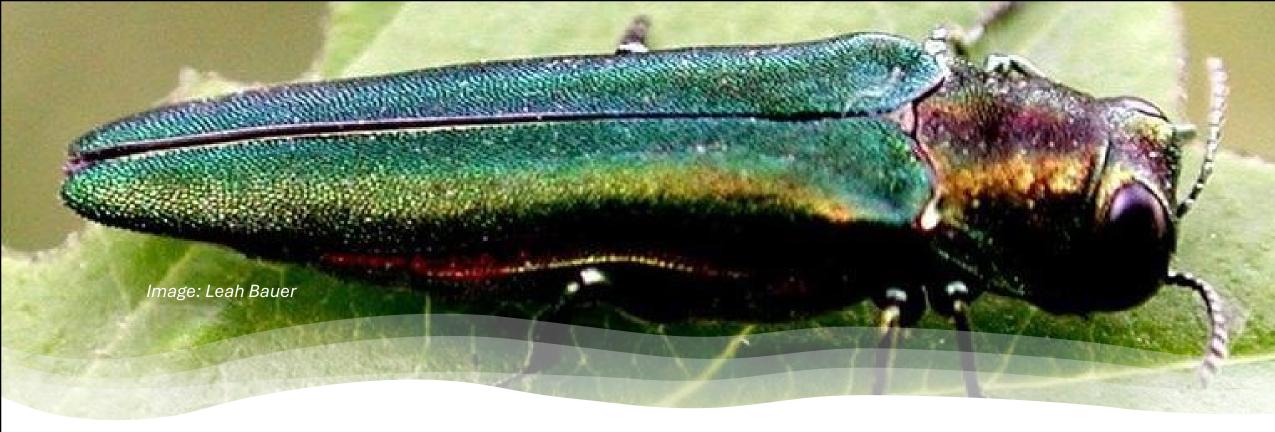

# Asian Longhorned Beetle

Host - maple
Origin - Asia
Impact – tree mortality
community plantings
sugarbushes

Native pine sawyer look-alike

**Emerald Ash Borer** 

Host – ash species (Fraxinus)

Origin - Asia

**Emerald Ash Borer** 

Impact – tree mortality

brittle trees hazardous removal

communities largely planted in ash

Commonly identified after establishment

What's on the horizon? How do we respond?