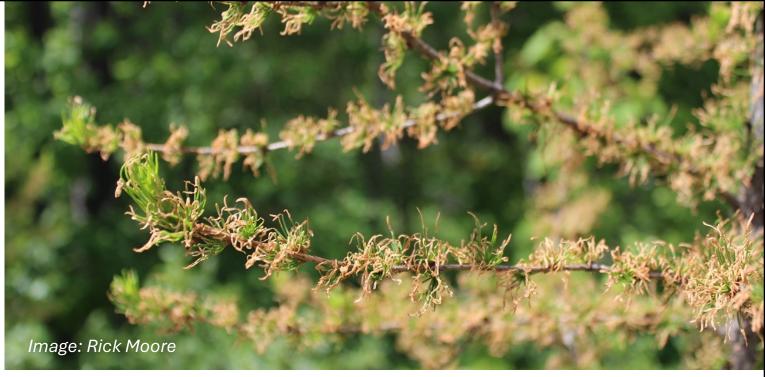

#### **Threats**

- Spongy moth
- Asian longhorned beetle
- Emerald ash borer

Larch Casebearer

Western larch

Introduced from Europe Discovered in Idaho in 1957 Common in NW Montana

Larch Casebearer

Impact – defoliates western larch (deciduous)

Management - controlled by parasitic wasp,

Agathis pumila