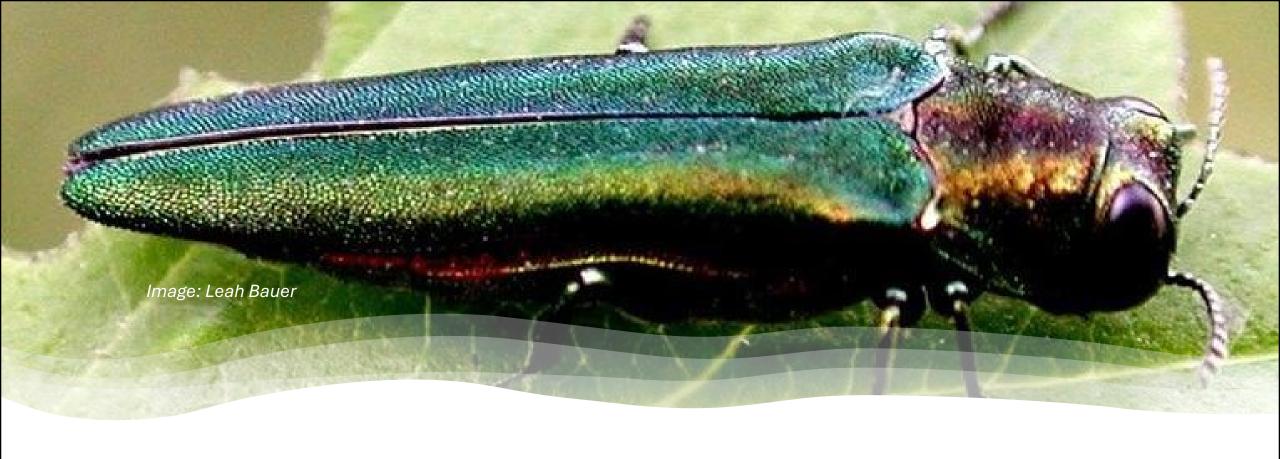

# Asian Longhorned Beetle

Host - maple
Origin - Asia
Impact – tree mortality
community plantings
sugarbushes

Native pine sawyer look-alike

**Emerald Ash Borer** 

Host – ash species (Fraxinus)

Origin - Asia

**Emerald Ash Borer** 

Impact – tree mortality

brittle trees hazardous removal

communities largely planted in ash

Commonly identified after establishment

What's on the horizon? How do we respond?