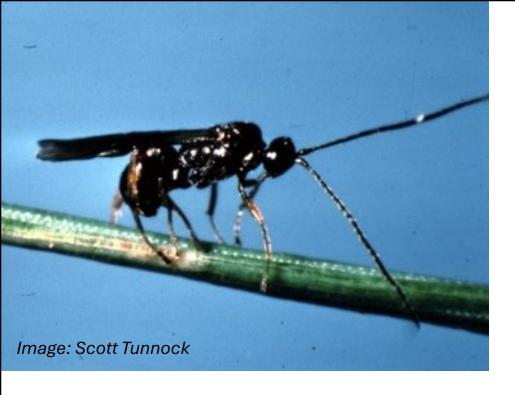

# Invasive Forest and Tree Pests

Amy Gannon

Montana DNRC Forest Pest Management Program

MISC Invasive Species Summit 2024





## MT Invasive Forest and Tree Pests

#### **Established**

- Larch casebearer
- White pine blister rust
- Balsam wooly adelgid

#### **Threats**

- Spongy moth
- Asian longhorned beetle
- Emerald ash borer















Larch Casebearer

Western larch

Introduced from Europe Discovered in Idaho in 1957 Common in NW Montana





Larch Casebearer

Impact – defoliates western larch (deciduous)

Management - controlled by parasitic wasp,

Agathis pumila

# White Pine Blister Rust

5-needle pines Origin - Asia

Impact – branch/tree mortality
Whitebark listed as "threatened"

Management – prune infected limbs resistance breeding



Balsam Wooly Adelgid

Grand and subalpine fir
Origin – Europe
Intro to Pacific NW 1930's





Balsam Wooly Adelgid Impact – gradual decline and mortality

Impact in Intermountain West?

Distribution in MT?









Spongy Moth

Diverse host range: >300 species
larch, maple, oak, apple
Origin – Europe, intro to North America 1869





Spongy Moth

Impacts – severe defoliation nuisance

EDRR – statewide trapping program

# Asian Longhorned Beetle

Host - maple
Origin - Asia
Impact – tree m