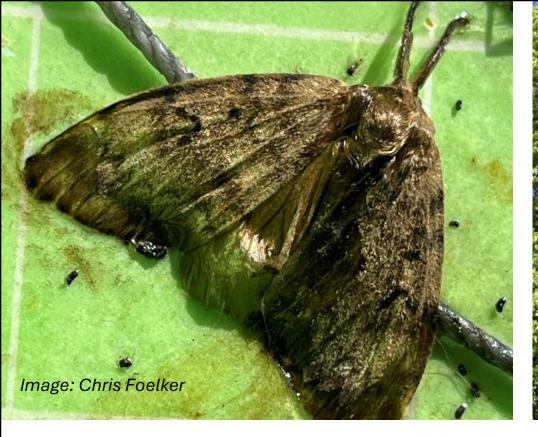

Balsam Wooly Adelgid Impact – gradual decline and mortality

Impact in Intermountain West?

Distribution in MT?

Spongy Moth

Diverse host range: >300 species
larch, maple, oak, apple
Origin – Europe, intro to North America 1869

Spongy Moth

Impacts – severe defoliation nuisance

EDRR – statewide trapping program