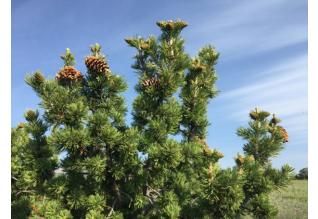

# White Pine Blister Rust

5-needle pines Origin - Asia

Impact – branch/tree mortality
Whitebark listed as "threatened"

Management – prune infected limbs resistance breeding

Balsam Wooly Adelgid

Grand and subalpine fir
Origin – Europe
Intro to Pacific NW 1930's